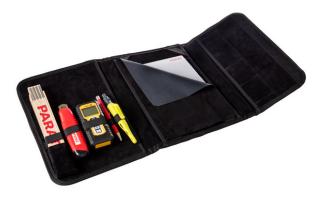

## BASIC surveying case 12,5", equipped

The companion for precise measurements and professional quantity surveys

| Part denomination                     | BASIC surveying case 12,5", equipped                                                      |
|---------------------------------------|-------------------------------------------------------------------------------------------|
| Part number                           | 5650018061                                                                                |
| GTIN /EAN                             | 4006793004092                                                                             |
| customs tariff number                 | 42029219                                                                                  |
| customs tariff number                 | RO                                                                                        |
| Fittings                              | - handle strap on the outside                                                             |
|                                       | - 5 push-in compartments on the inner left side                                           |
|                                       | - 1x push-in compartment on its inner side (center) to hold a writing pad or tablet 12.5" |
|                                       | - 3 business-card pockets on its inner right side                                         |
| Scope of delivery                     | - Stabila yardstick                                                                       |
|                                       | - ergonomic cutter                                                                        |
|                                       | - laser distance measurer LD 250 by Stabila                                               |
|                                       | - LyraDry professional marker pen                                                         |
|                                       | - red pen                                                                                 |
|                                       | - DIN A5 writing pad                                                                      |
| Dimensions inside (WxDxH)             | 210 mm x 40 mm x 295 mm                                                                   |
| Dimensions outside (WxDxH)            | 230 mm x 50 mm x 310 mm                                                                   |
| Weight                                | 1020 g                                                                                    |
| Material                              | - industrial leather                                                                      |
| Color                                 | black                                                                                     |
| Lock type                             | Velcro fastener                                                                           |
| Organizing system                     | loops                                                                                     |
| holds up to tools                     | 6                                                                                         |
| dimensions of packaging PU<br>(WxDxH) | 245 mm x 60 mm x 340 mm                                                                   |
| weight incl. packaging PU             | 1.16 kg                                                                                   |